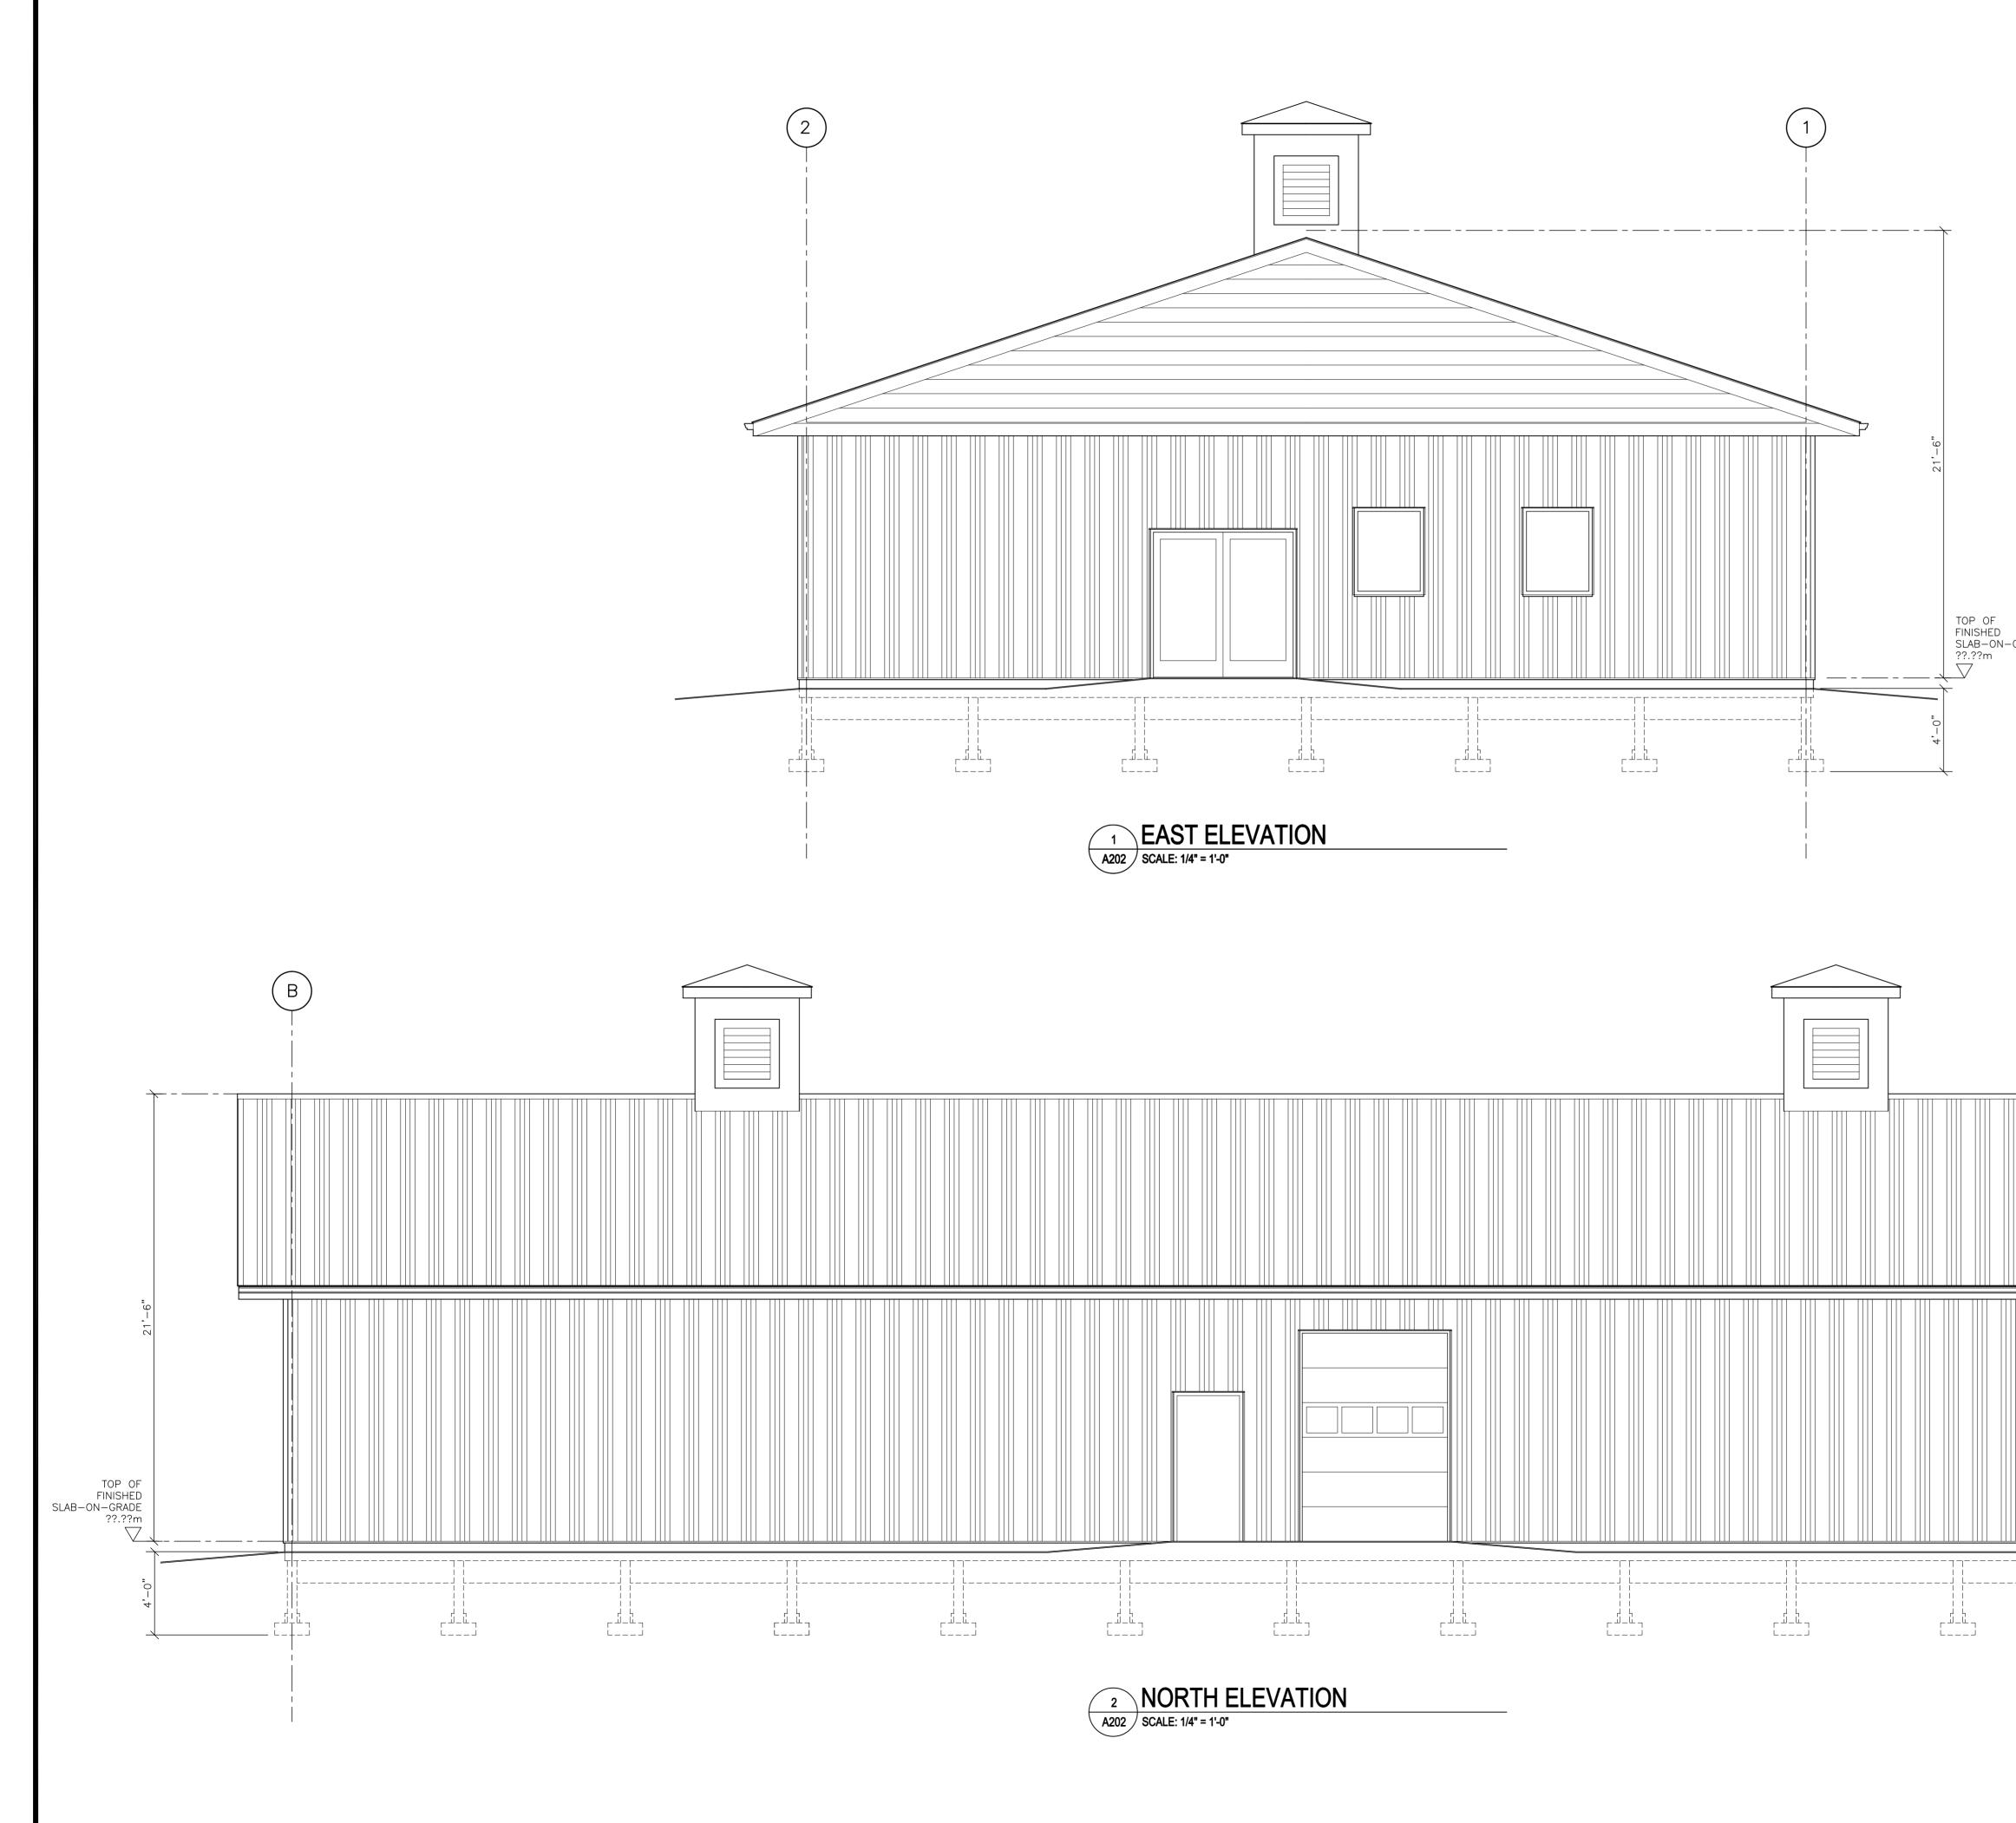

| E<br>D<br>D-GRADE | NC: DATE: ISSUE/REVISION FOR: BY:                                                                                                                         |
|-------------------|-----------------------------------------------------------------------------------------------------------------------------------------------------------|
|                   | D.M.Y. DESCRIPTION INIT.<br>1 10.03.22 CLIENT REVIEW RP<br>2 29.03.22 CLIENT REVIEW RP<br>3 11.04.22 CLIENT REVIEW RP<br>GARDEN HILL<br>FARMERS<br>MARKET |
|                   | IVIAINNET<br>GANARASKA RD. & MILL ST.<br>GARDEN HILL, ONTARIO<br>JAMIE & KRISTEN FERGUSON<br>ADDRESS<br>ADDRESS<br>SHEET TITLE:                           |