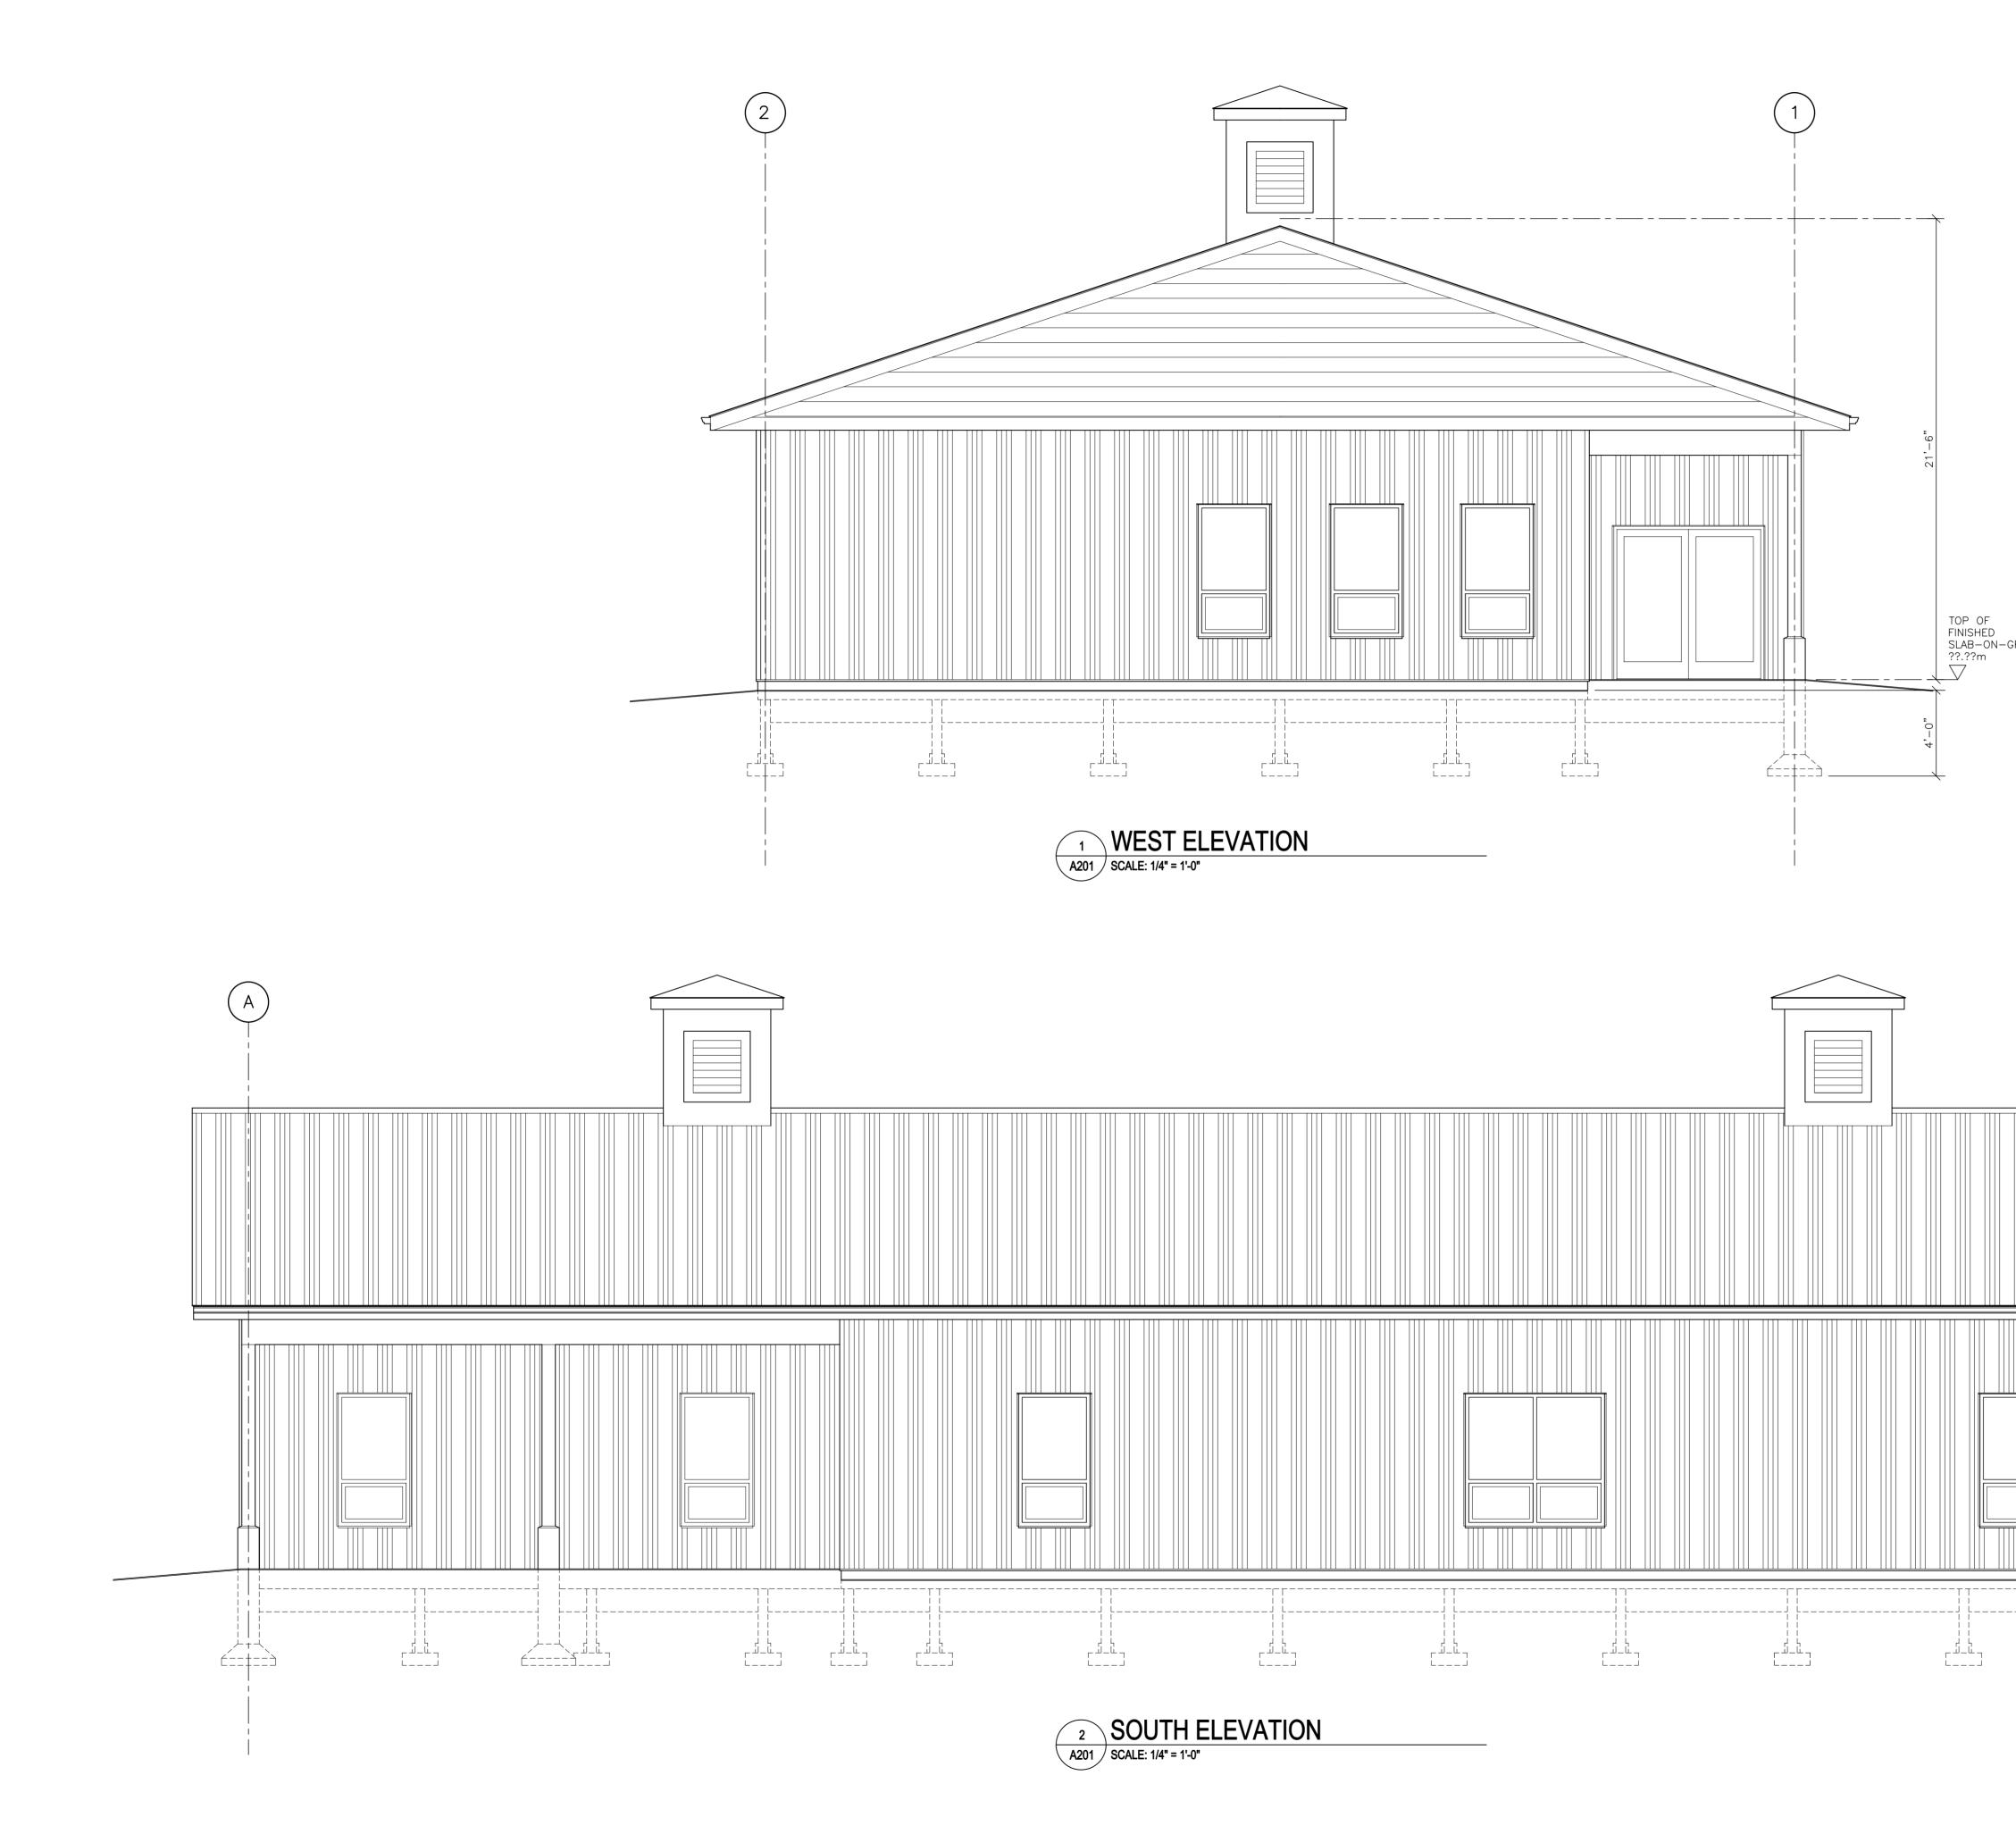

| -GRDE |                                              | NO:   DATE:   ISSUE/REVISION FOR:   BY:     D.M.Y.   DESCRIPTION   INIT.     1   10.03.22   CLIENT REVIEW   RP     2   29.03.22   CLIENT REVIEW   RP     3   11.04.22   CLIENT REVIEW   RP                                         |
|-------|----------------------------------------------|------------------------------------------------------------------------------------------------------------------------------------------------------------------------------------------------------------------------------------|
|       | TOP OF<br>FINISHED<br>SLAB-ON-GRADE<br>??.?m | GARDEN HILL<br>FARMERS<br>MARKET   GANARASKA RD. & MILL ST.<br>GANDEN HILL, ONTARIO   JAMIE & KRISTEN FERGUSON<br>ADDRESS<br>ADDRESS   SHEET TITLE:   DRAWN BY: CHK'D BY:<br>PROJECT NO:   DRAWN BY: CHK'D BY:<br>FEB. 2022   A201 |