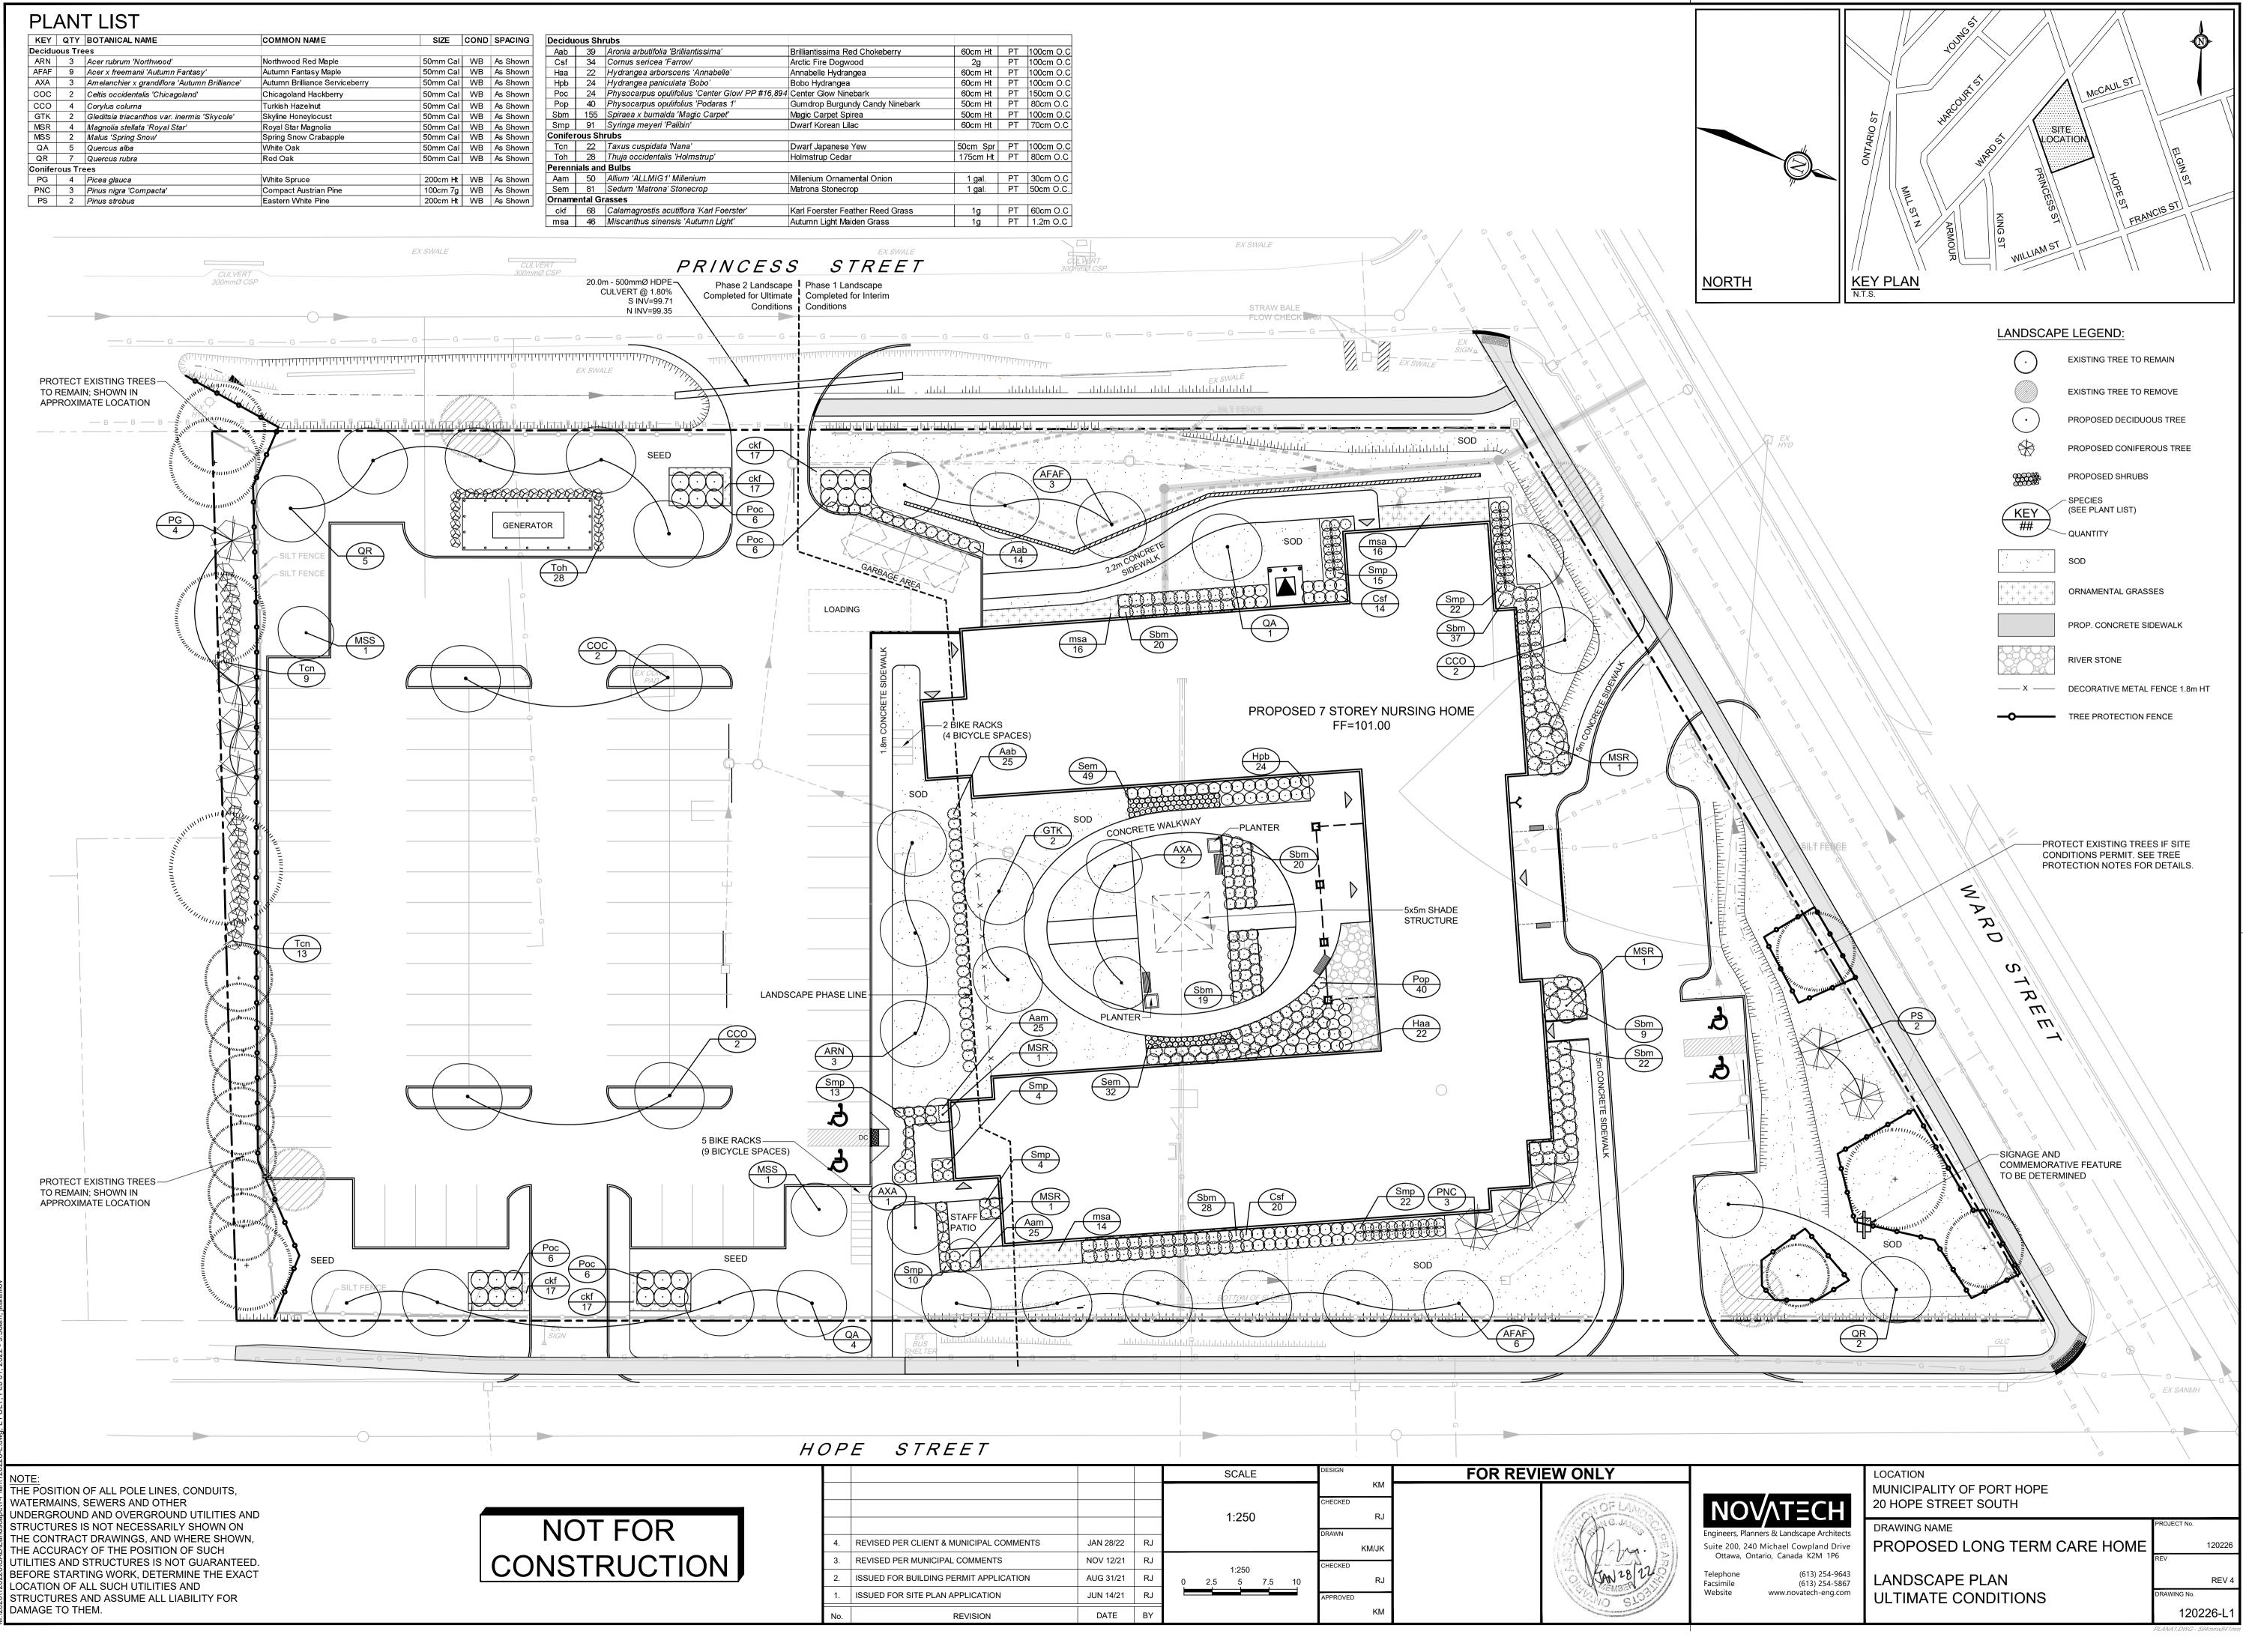

| OP  | E STREET                                |           |    |                |                     |                   |            |
|-----|-----------------------------------------|-----------|----|----------------|---------------------|-------------------|------------|
|     |                                         |           |    | SCALE          | DESIGN              | FOR REVIEW ONLY   |            |
|     |                                         |           |    | 1:250          | KM<br>CHECKED<br>RJ | OF LANDE          |            |
| 4.  | REVISED PER CLIENT & MUNICIPAL COMMENTS | JAN 28/22 | RJ |                | DRAWN<br>KM/JK      | 1/8X (1-22am, 19) | Eng<br>Sui |
| 3.  | REVISED PER MUNICIPAL COMMENTS          | NOV 12/21 | RJ | 1:250          | CHECKED