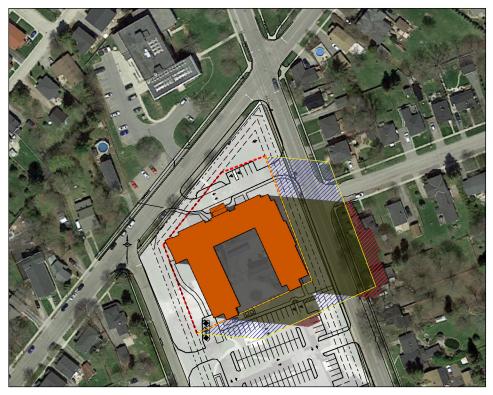

10:00am

2:00pm

3:00pm

6:00pm

S.J.LAWRENCE ARCHITECT INCORPORATED

18 DEAKIN STREET SUITE 205 OTTAWA, ONTARIO K2E 8B7

T: (613) 739.7770 F: (613) 739.7703 sjl@sjlarchitect.com

LAWRENCE