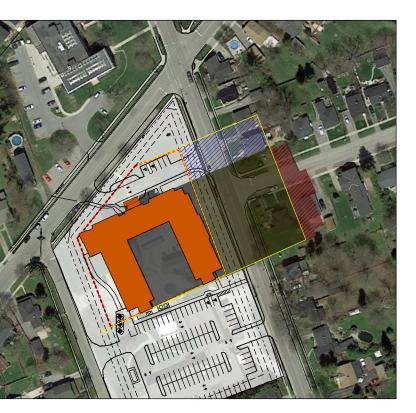

9:00am

10:00am

11:00am

2:00pm

| 3Y: | <i>PLOT DATE:</i><br>2021-05-25 2:31:52 PM | SEAL:                  |
|-----|--------------------------------------------|------------------------|
| ed  | PROJECT NUMBER:<br>SL-1059-20              | SHEET NUMBER:<br>ASK-3 |