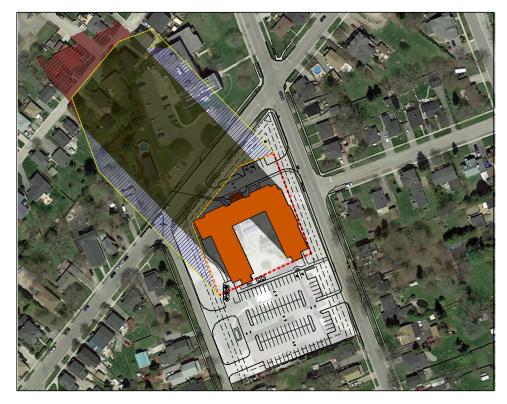

9:00am

10:00am

11:00am

2:00pm

| 3Y: | <i>PLOT DATE:</i><br>2021-05-25 2:31:52 PM | SEAL:                  |
|-----|--------------------------------------------|------------------------|
| ed  | PROJECT NUMBER:<br>SL-1059-20              | SHEET NUMBER:<br>ASK-3 |