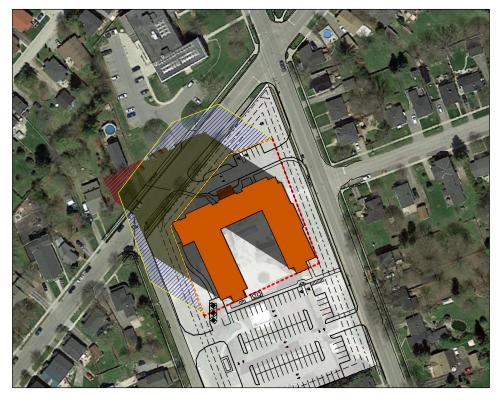

8:00am

9:00am

12:00pm

|     |                                            | SEAL:                  |
|-----|--------------------------------------------|------------------------|
| BY: | <i>PLOT DATE:</i><br>2021-05-25 2:32:01 PM |                        |
| ted | PROJECT NUMBER:<br>SL-1059-20              | sheet number:<br>ASK-4 |