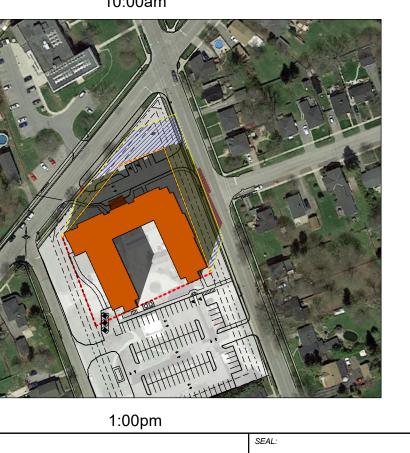

## 11:00am

10:00am

| Y: | PLOT DATE:            |               |
|----|-----------------------|---------------|
|    | 2021-05-25 2:31:34 PM |               |
|    |                       |               |
|    | PROJECT NUMBER:       | SHEET NUMBER: |
| ed | SL-1059-20            | ASK-1         |
|    |                       |               |

**ARCHITEC1** 

INCORPORATED

SHADOW ANALYSIS - EQUINOX (SEPTEMBER 21st) PART 2