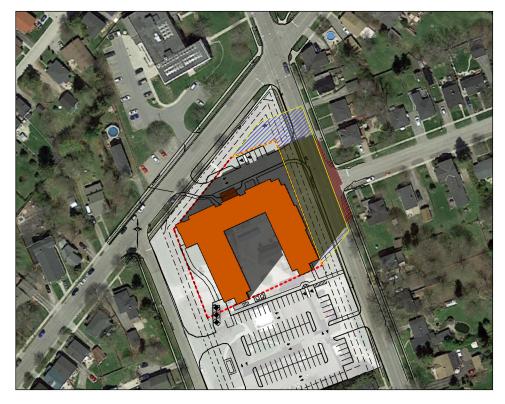

9:00am

10:00am

11:00am

2:00pm

| 3Y: | <i>PLOT DATE:</i><br>2021-05-25 2:31:52 PM | SEAL:                  |
|-----|--------------------------------------------|------------------------|
| ed  | PROJECT NUMBER:<br>SL-1059-20              | SHEET NUMBER:<br>ASK-3 |

**ARCHITEC1** 

INCORPORATED

SHADOW ANALYSIS - EQUINOX (SEPTEMBER 21st) PART 2