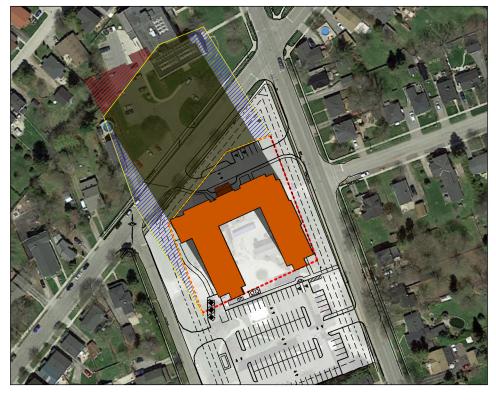

8:00am

9:00am

12:00pm

|     |                                            | SEAL:                  |
|-----|--------------------------------------------|------------------------|
| BY: | <i>PLOT DATE:</i><br>2021-05-25 2:32:01 PM |                        |
| ted | PROJECT NUMBER:<br>SL-1059-20              | sheet number:<br>ASK-4 |