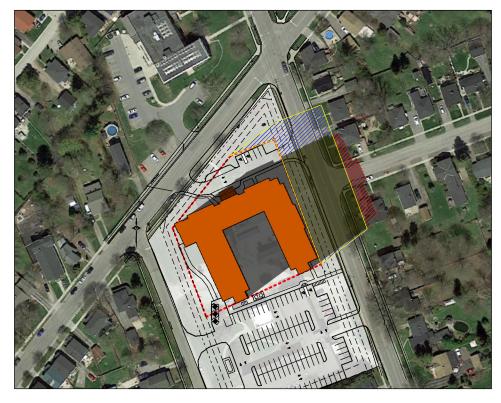

8:00am

9:00am

12:00pm

|     |                                            | SEAL:                  |
|-----|--------------------------------------------|------------------------|
| BY: | <i>PLOT DATE:</i><br>2021-05-25 2:32:01 PM |                        |
| ted | PROJECT NUMBER:<br>SL-1059-20              | sheet number:<br>ASK-4 |

**ARCHITEC1** 

INCORPORATED

SHADOW ANALYSIS - EQUINOX (SEPTEMBER 21st) PART 2