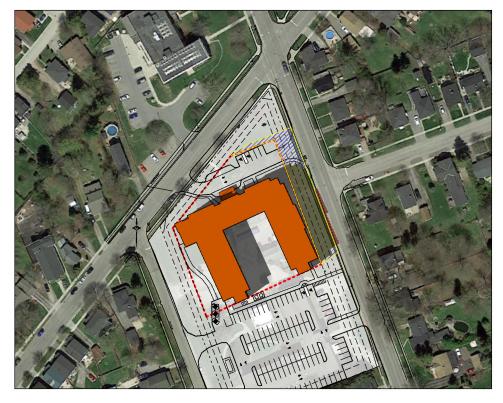

9:00am

10:00am

11:00am

2:00pm

| 3Y: | <i>PLOT DATE:</i><br>2021-05-25 2:31:52 PM | SEAL:                  |
|-----|--------------------------------------------|------------------------|
| ed  | PROJECT NUMBER:<br>SL-1059-20              | SHEET NUMBER:<br>ASK-3 |