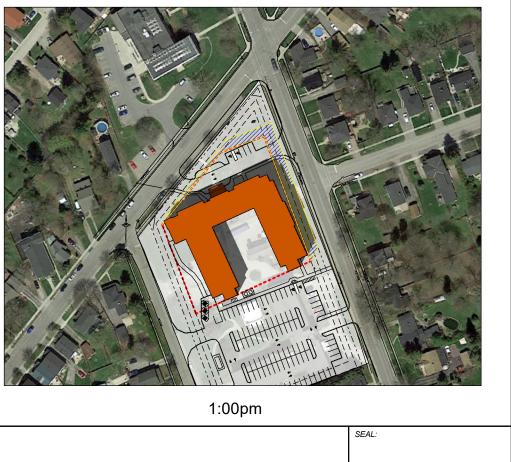

2:00pm

3:00pm

4:00pm

7:00pm

|                       | SEAL:                                    |
|-----------------------|------------------------------------------|
|                       |                                          |
| PLOT DATE:            |                                          |
| 2021-05-25 2:31:44 PM |                                          |
|                       |                                          |
| PROJECT NUMBER:       | SHEET NUMBER:                            |
| SL-1059-20            | ASK-2                                    |
|                       |                                          |
|                       | 2021-05-25 2:31:44 PM<br>PROJECT NUMBER: |