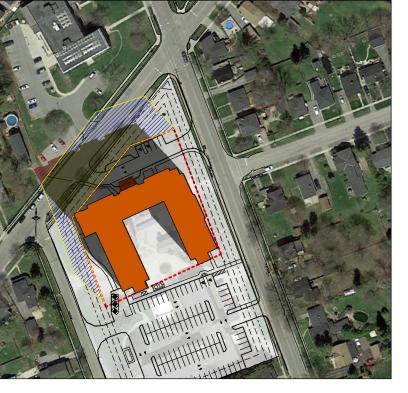

2:00pm

3:00pm

4:00pm

7:00pm

|                       | SEAL:                                    |
|-----------------------|------------------------------------------|
|                       |                                          |
| PLOT DATE:            |                                          |
| 2021-05-25 2:31:44 PM |                                          |
|                       |                                          |
| PROJECT NUMBER:       | SHEET NUMBER:                            |
| SL-1059-20            | ASK-2                                    |
|                       |                                          |
|                       | 2021-05-25 2:31:44 PM<br>PROJECT NUMBER: |

**ARCHITEC1** 

INCORPORATED

SHADOW ANALYSIS - EQUINOX (SEPTEMBER 21st) PART 2