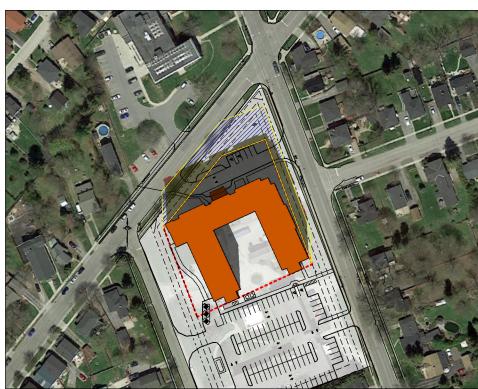

**ARCHITEC1** 

INCORPORATED

SHADOW ANALYSIS - EQUINOX (SEPTEMBER 21st) PART 2

## PROJECT INFORMATION: PORT HOPE NURSING HOME

20 Hope Street South, Port Hope, ON

4:00pm

| Y: | <i>PLOT DATE:</i><br>2021-05-25 2:32:09 PM | SEAL:                  |
|----|--------------------------------------------|------------------------|
| ed | PROJECT NUMBER:<br>SL-1059-20              | SHEET NUMBER:<br>ASK-5 |