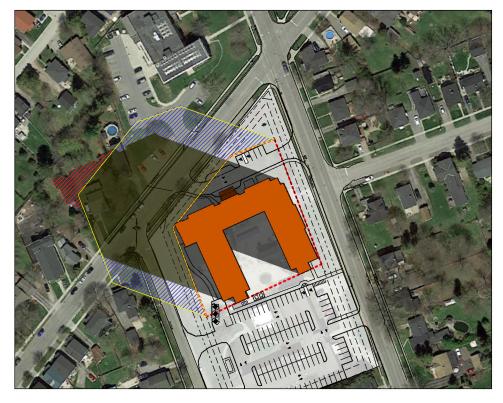

9:00am

10:00am

11:00am

2:00pm

| 3Y: | <i>PLOT DATE:</i><br>2021-05-25 2:31:52 PM | SEAL:                  |
|-----|--------------------------------------------|------------------------|
| ed  | PROJECT NUMBER:<br>SL-1059-20              | SHEET NUMBER:<br>ASK-3 |