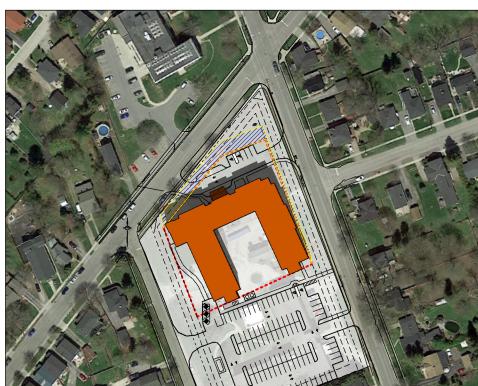

8:00am

9:00am

12:00pm

|     |                                            | SEAL:                  |
|-----|--------------------------------------------|------------------------|
| BY: | <i>PLOT DATE:</i><br>2021-05-25 2:32:01 PM |                        |
| ted | PROJECT NUMBER:<br>SL-1059-20              | sheet number:<br>ASK-4 |