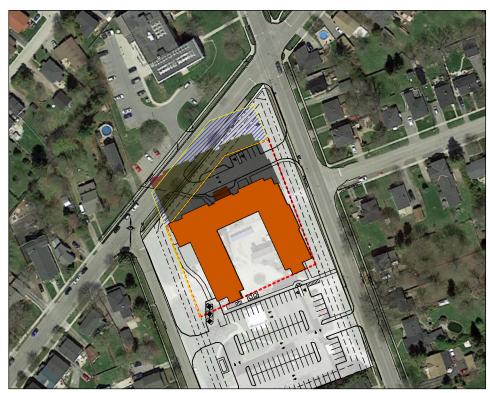

**ARCHITEC1** 

INCORPORATED

SHADOW ANALYSIS - EQUINOX (SEPTEMBER 21st) PART 2

## PROJECT INFORMATION: PORT HOPE NURSING HOME

20 Hope Street South, Port Hope, ON

4:00pm

| Y: | <i>PLOT DATE:</i><br>2021-05-25 2:32:09 PM | SEAL:                  |
|----|--------------------------------------------|------------------------|
| ed | PROJECT NUMBER:<br>SL-1059-20              | SHEET NUMBER:<br>ASK-5 |