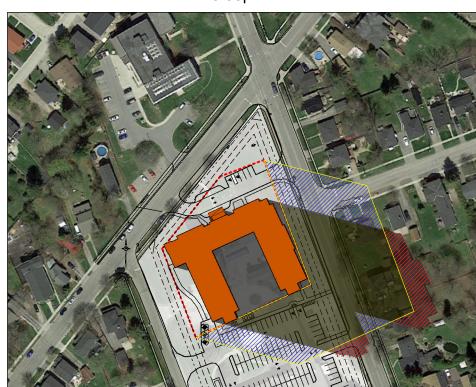

10:00am

2:00pm

3:00pm

6:00pm

S.J.LAWRENCE ARCHITECT INCORPORATED

18 DEAKIN STREET SUITE 205 OTTAWA, ONTARIO K2E 8B7

T: (613) 739.7770 F: (613) 739.7703 sjl@sjlarchitect.com

LAWRENCE