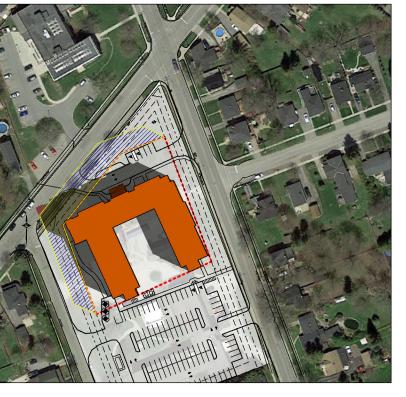

10:00am

2:00pm

3:00pm

6:00pm

S.J.LAWRENCE ARCHITECT INCORPORATED

18 DEAKIN STREET SUITE 205 OTTAWA, ONTARIO K2E 8B7

T: (613) 739.7770 F: (613) 739.7703 sjl@sjlarchitect.com

LAWRENCE