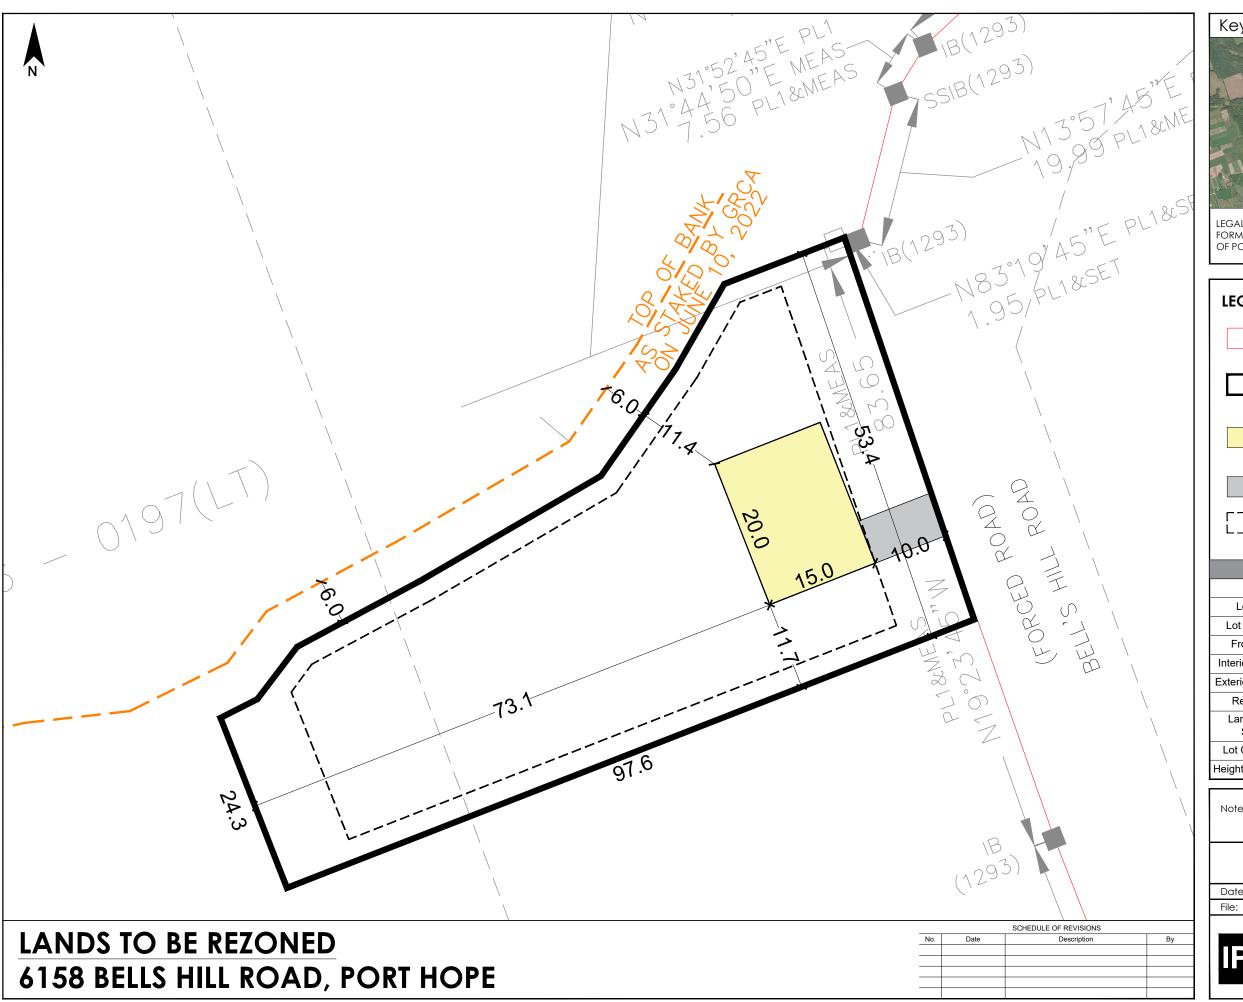

FORMERLY IN THE GEOGRAPHIC TOWNHSIP OF HOPE, NOW IN THE MUNICIPALIT

## **LEGEND**

Subject Site (444,891.83m<sup>2</sup> / 44.48ha)

Lands to be Rezoned to RESV1 (3,727.86m²)

Conceptual 1 Storey Dwelling - G.F.A.: 300.0m<sup>2</sup>

Conceptual Driveway

Developable Limit

| ZONING TABLE - HAMLET RESIDENTIAL 1 (RESV1) ZONE |          |           |  |  |  |  |  |  |
|--------------------------------------------------|----------|-----------|--|--|--|--|--|--|
| Provisions                                       | Required | Provided  |  |  |  |  |  |  |
| Lot Area (min.)                                  | 2,800m²  | 3,727.8m² |  |  |  |  |  |  |
| Lot Frontage (min.)                              | 30.0m    | 53.4m     |  |  |  |  |  |  |
| Front Yard (min.)                                | 10.0m    | 10.0m     |  |  |  |  |  |  |
| Interior side yard(min.)                         | 3.0m     | 11.4m     |  |  |  |  |  |  |
| Exterior side yard (min.)                        | 10.0m    | N.A.      |  |  |  |  |  |  |
| Rear Yard (min.)                                 | 10.0m    | 73.1m     |  |  |  |  |  |  |
| Landscaped Open<br>Space (min.)                  | 30%      | 86.1%     |  |  |  |  |  |  |
| Lot Coverage (max.)                              | 30%      | 10.0%     |  |  |  |  |  |  |
| Height of Building (max.)                        | 11.0m    | <11.0m    |  |  |  |  |  |  |

This drawing is for discussion purposes only.

The information shown is approximate and subject to change.

|       |   | Scale   |         |    |       |         |      | <b>A</b> |
|-------|---|---------|---------|----|-------|---------|------|----------|
|       | 0 | 5       | 10      | 15 | 20    | 25m     | į    | N        |
| Date: |   | October | 4, 2022 |    | Drawr | n By:   | A.S. |          |
| File: |   | 12-398  |         |    | Chec  | ked By: | M.A. |          |