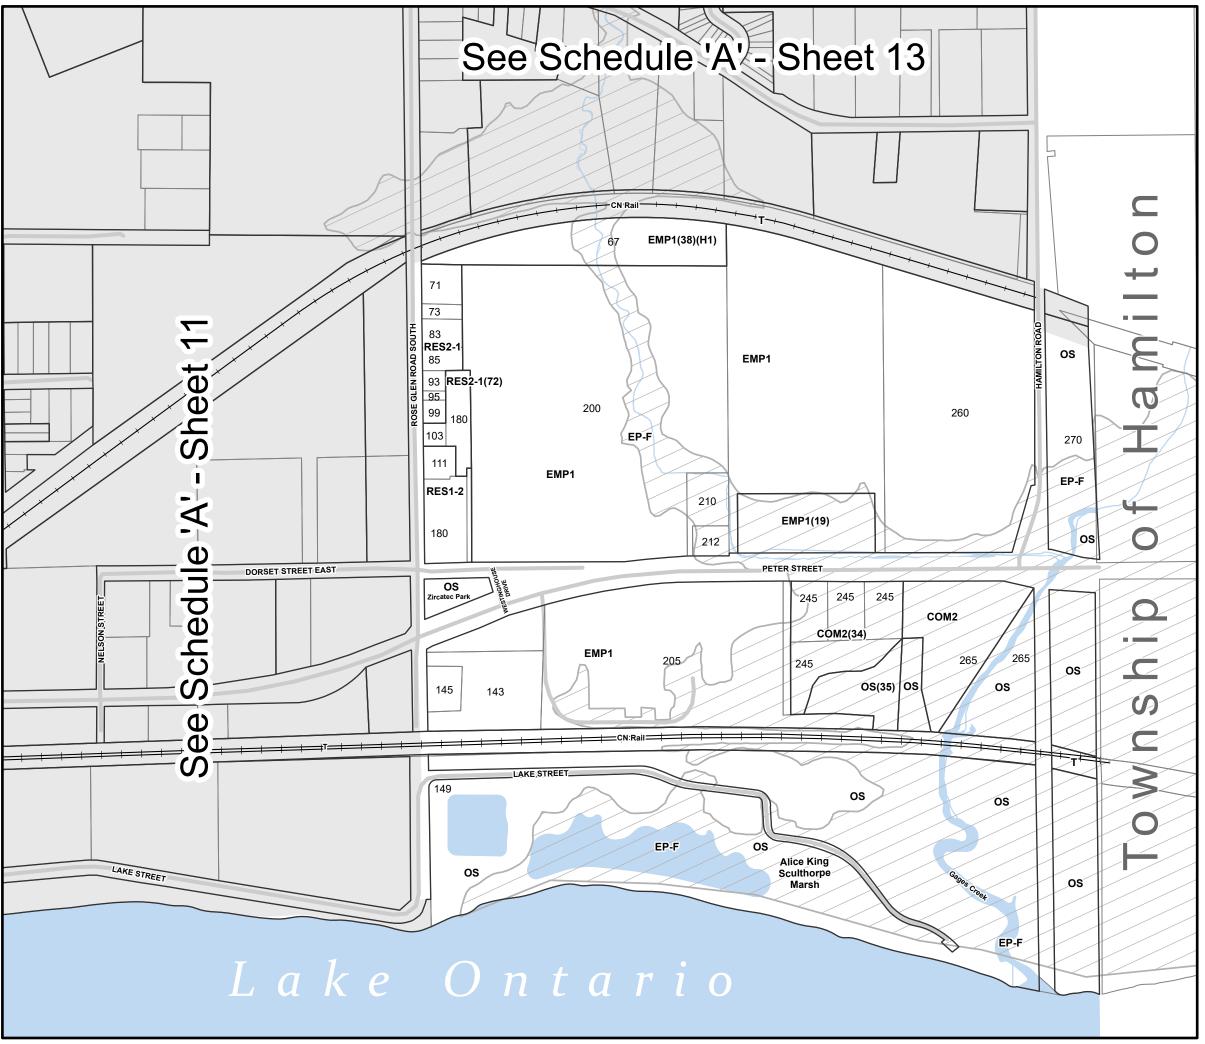

# SCHEDULE 'A' - SHEET 12 **ZONING BY-LAW 20-2010**

Last Consolidate: September 2023

### RESIDENTIAL

RES1 - Low Density Residential One RES2 - Low Density Residential Two RES3 - Medium Density Residential

RES4 - High Density Residential RESV1 - Hamlet Residential One RESV2 - Hamlet Residential Two

RESR - Rural Residential RESE - Estate Residential

#### COMMERCIAL

COM1 - Neighborhood Commercial

COM2 - General Commercial

COM3 - Downtown Commercial COMR - Rural Commercial

COMV - Hamlet Commercial

#### COUNTRYSIDE

A - Agricultural RU - Rural

ORM-EP - Oak Ridges Moraine-Environmental Protection

ORM-C - Oak Ridges Moraine- Core ORM-L - Oak Ridges Moraine- Linkage

ORM-RU - Oak Ridges Moraine- Rural ORM-MX -Oak Ridges Moraine-Extractive Industria

ORM-V - Oak Ridges Moraine-

#### **EXCEPTIONS**

(#) - Site Specific Exception (See Part 12)

#### **EMPLOYMENT**

EMP1 - General Employment

EMP2 - Service Employment

EMPR - Rural Employment

EMPX - Extractive

EMPW - Waste Management Area

EMPG - Power Generation

#### OTHERS

IU - Urban Institutional

IR - Rural Institutional OS- Open Space

OSR - Major Recreational

EP-F - Environmental Protection -Flood Plain (Overlay See Section 11.1)

EP - Environmental Protection

FD - Future Development

F-DW- Future Development Waterfront T- Transportation

T# - Temporary Use Permission

(See Part 14 of By-Law)

#### **HOLDING PROVISIONS (SEE PART 13)**

(H1) - Development Site

(H2) - Waste Disposal Assessment

(H3) - LLRWM Evaluation Area (H4) - Oak Ridges Moraine

Environmental Review (H5) - Oak Ridges Moraine New

Dwellings

(H6) - Factory Outlet Mall Site

(H7) - Multiple Properties

1) Waterbodies illustrated on this map are considered to be Environmental Protection with exact boundaries subject to confirmation

# Legend

Zoning

Roads

--- Railway Centerline

EP-F - Environmental Protection Floodplain (Overlay See Section 11.1)

Waterbody (See Note)