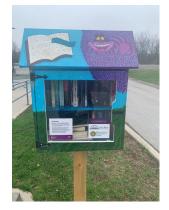

#### **Little Libraries of Port hope**

Farley sure loved books! Keep your eye peeled for the little libraries of Port Hope and pick up a book and experience the joy of reading- can you find a book by Farley Mowat? Little Libraries can be found at the following 5 locations:

- Alfred St. Parkette
- Big Wood Cres. Parkette
- Town Park Recreation Centre
- Memorial Park
- Alex Carruthers Memorial Park Garden Hill

Check for the map to locate these parks

Answers to Word Scrambler: 1.SASKATOON 2. RICHMOND HILL 3. BELLEVILLE 4. WINDSOR 5. PORT HOPE