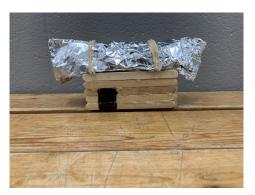

#### Make your own boat covered house

Supplies:

- 15 Popsicle sticks (5 cut in half)
- Glue (hot glue gun for quick try time)
- Tinfoil
- Markers
- Yarn

Instructions:

- 1. Cut 5 popsicle sticks in half.
- 2. Glue 5 popsicle sticks together and repeat with the other. You will have two long sheets and 2 short sheets.
- 3. Draw door on one of the long sheets of popsicle sticks.
- 4. You can colour popsicle stick sheets if you wish.
- 5. Glue long sheets to the short sheets to create a rectangle.
- 6. Fold tin foil into your boat of choice
- 7. Glue Boat on top of the popsicle sticks
- 1. Glue Yarn over the boat to look like rope.