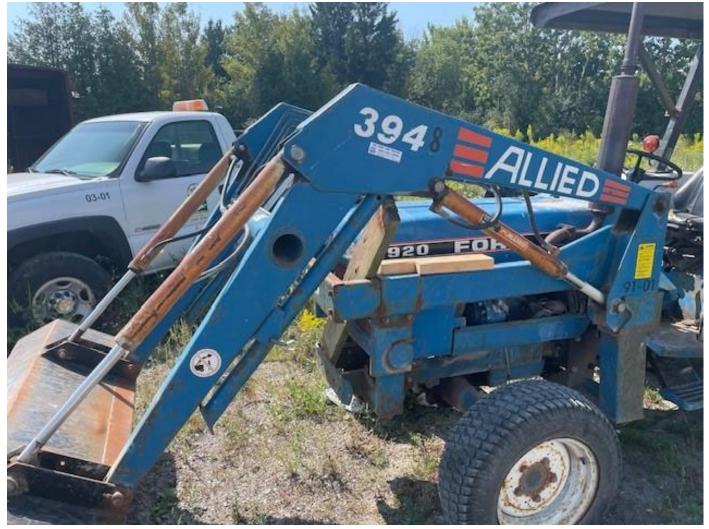

C:\Users\fbeattie\Desktop\today\tractor 2.jpg

**Capital Projects** 

| Project    | 7040 Tractor           |      |      |  |  |
|------------|------------------------|------|------|--|--|
| Department | Parks, Rec and Culture |      |      |  |  |
| Version    | 04 Approved by Council | Year | 2024 |  |  |
| Gallery    |                        |      |      |  |  |