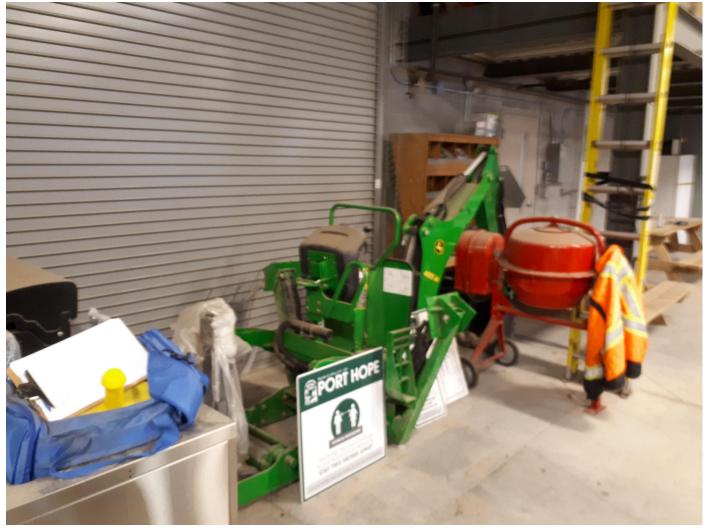

Capital Projects

| Project    | 7040 Tractor           |
|------------|------------------------|
| Department | Parks, Rec and Culture |
| Version    | 04 Approved by Council |

**Year** 2024

Gallery

C:\Users\fbeattie\Desktop\Capital pictures\20211005\_080030\_resized.jpg