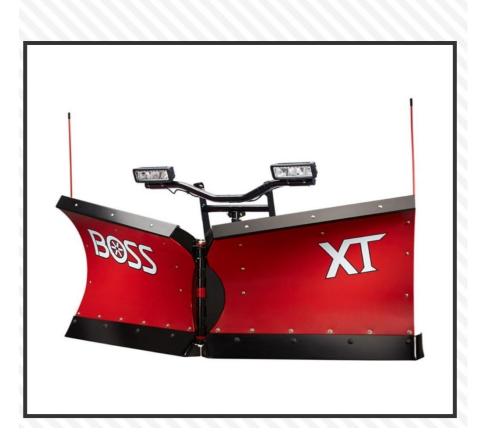

C:\Users\metcalfee\Documents\Screenshot\_20221031-130912\_Google plow.jpg

# **V XT PLOWS**

**Capital Projects** 

| Project    | 7047 Parks Truck with V Plow |      |      |  |  |
|------------|------------------------------|------|------|--|--|
| Department | Parks, Rec and Culture       |      |      |  |  |
| Version    | 04 Approved by Council       | Year | 2024 |  |  |
| Gallery    |                              |      |      |  |  |