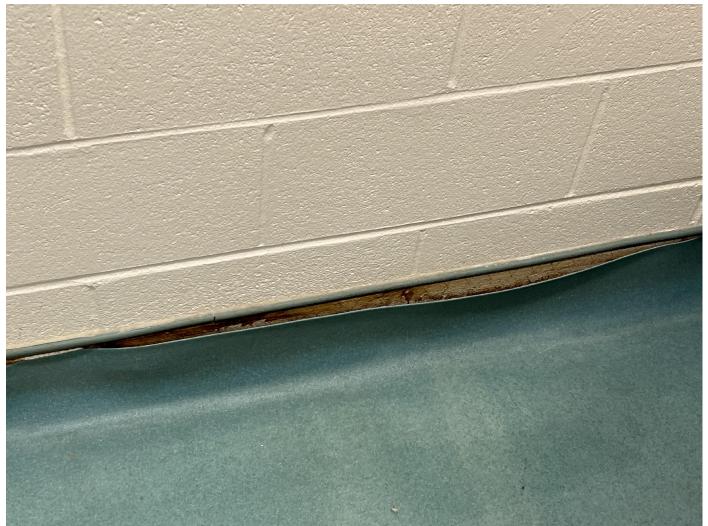

| Project                                                                                                 | 7051 Pool side Change room flooring                                                                                                                                                                                                                                                                                                                                                                                                                                                                                                                                                                                                                                                                                                                |
|---------------------------------------------------------------------------------------------------------|----------------------------------------------------------------------------------------------------------------------------------------------------------------------------------------------------------------------------------------------------------------------------------------------------------------------------------------------------------------------------------------------------------------------------------------------------------------------------------------------------------------------------------------------------------------------------------------------------------------------------------------------------------------------------------------------------------------------------------------------------|
| Department                                                                                              | Parks, Rec and Culture                                                                                                                                                                                                                                                                                                                                                                                                                                                                                                                                                                                                                                                                                                                             |
| Version                                                                                                 | 04 Approved by Council Year 2024                                                                                                                                                                                                                                                                                                                                                                                                                                                                                                                                                                                                                                                                                                                   |
| Version                                                                                                 |                                                                                                                                                                                                                                                                                                                                                                                                                                                                                                                                                                                                                                                                                                                                                    |
|                                                                                                         | Description                                                                                                                                                                                                                                                                                                                                                                                                                                                                                                                                                                                                                                                                                                                                        |
|                                                                                                         | Project Description                                                                                                                                                                                                                                                                                                                                                                                                                                                                                                                                                                                                                                                                                                                                |
| •                                                                                                       | change rooms which are currently a vinyl surface floor which regularly requires repair as the glue causing water to seep under the vinyl.                                                                                                                                                                                                                                                                                                                                                                                                                                                                                                                                                                                                          |
|                                                                                                         | Project Justification                                                                                                                                                                                                                                                                                                                                                                                                                                                                                                                                                                                                                                                                                                                              |
| glue down floo<br>these floors. R<br>2015, which w<br>Municipality ar<br>recommended<br>similar surface | oring that was installed in the pool change rooms during the reconstruction of the JBSC is a rubber<br>oring product. This product is not durable with the volume of chemically treated water that gets on<br>Repair of certain sections has occurred more than 10 times since the building was re-opened in<br>as covered under warranty for the first three years. Current repairs incur cost to the to the<br>nd are expected to continue to cost significant dollars until the product can be replaced. The<br>repalcement product is an epoxy surface that is seemless, slip resistant and durable and is a<br>e as the existing pool deck. This was the original intent with the JBSC construction project, but was<br>cost savings measure. |

Gallery

C:\Users\whiteheadt\Desktop\Family change room around doors.jpg

**Capital Projects** 

| Project    | 7051 Pool side Change room floc | 7051 Pool side Change room flooring |      |  |  |  |
|------------|---------------------------------|-------------------------------------|------|--|--|--|
| Department | Parks, Rec and Culture          |                                     |      |  |  |  |
| Version    | 04 Approved by Council          | ] Year                              | 2024 |  |  |  |
| Gallery    |                                 |                                     |      |  |  |  |

C:\Users\whiteheadt\Desktop\family change room floor accessible room 1.jpg

**Capital Projects** 

| Project    | 7051 Pool side Change room flooring |      |      |  |
|------------|-------------------------------------|------|------|--|
| Department | Parks, Rec and Culture              |      |      |  |
| Version    | 04 Approved by Council              | Year | 2024 |  |

Gallery

C:\Users\whiteheadt\Desktop\family change room floor.jpg

**Capital Projects** 

| Project    | 7051 Pool side Change room flooring |      |      |  |  |
|------------|-------------------------------------|------|------|--|--|
| Department | Parks, Rec and Culture              |      |      |  |  |
| Version    | 04 Approved by Council              | Year | 2024 |  |  |
| Gallery    |                                     |      |      |  |  |

 $C: \verb|Users|whiteheadt|Desktop|family\ changeroom\ floor\ lifting.jpg$ 

**Capital Projects** 

| Project    | 7051 Pool side Change room flooring |  |  |  |
|------------|-------------------------------------|--|--|--|
| Department | Parks, Rec and Culture              |  |  |  |
| Version    | 04 Approved by Council Year 2024    |  |  |  |
| Gallery    |                                     |  |  |  |