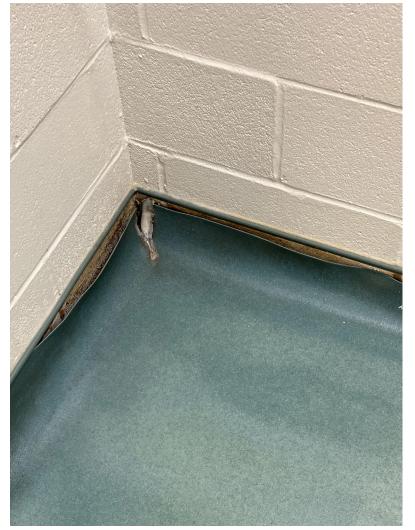

| Project                                                                                                 | 7051 Pool side Change room flooring                                                                                                                                                                                                                                                                                                                                                                                                                                                                                                                                                                                                                                                                                                                |
|---------------------------------------------------------------------------------------------------------|----------------------------------------------------------------------------------------------------------------------------------------------------------------------------------------------------------------------------------------------------------------------------------------------------------------------------------------------------------------------------------------------------------------------------------------------------------------------------------------------------------------------------------------------------------------------------------------------------------------------------------------------------------------------------------------------------------------------------------------------------|
| Department                                                                                              | Parks, Rec and Culture                                                                                                                                                                                                                                                                                                                                                                                                                                                                                                                                                                                                                                                                                                                             |
| Version                                                                                                 | 04 Approved by Council Year 2024                                                                                                                                                                                                                                                                                                                                                                                                                                                                                                                                                                                                                                                                                                                   |
| Version                                                                                                 |                                                                                                                                                                                                                                                                                                                                                                                                                                                                                                                                                                                                                                                                                                                                                    |
|                                                                                                         | Description                                                                                                                                                                                                                                                                                                                                                                                                                                                                                                                                                                                                                                                                                                                                        |
|                                                                                                         | Project Description                                                                                                                                                                                                                                                                                                                                                                                                                                                                                                                                                                                                                                                                                                                                |
| •                                                                                                       | change rooms which are currently a vinyl surface floor which regularly requires repair as the glue causing water to seep under the vinyl.                                                                                                                                                                                                                                                                                                                                                                                                                                                                                                                                                                                                          |
|                                                                                                         | Project Justification                                                                                                                                                                                                                                                                                                                                                                                                                                                                                                                                                                                                                                                                                                                              |
| glue down floo<br>these floors. R<br>2015, which w<br>Municipality ar<br>recommended<br>similar surface | oring that was installed in the pool change rooms during the reconstruction of the JBSC is a rubber<br>oring product. This product is not durable with the volume of chemically treated water that gets on<br>Repair of certain sections has occurred more than 10 times since the building was re-opened in<br>as covered under warranty for the first three years. Current repairs incur cost to the to the<br>nd are expected to continue to cost significant dollars until the product can be replaced. The<br>repalcement product is an epoxy surface that is seemless, slip resistant and durable and is a<br>e as the existing pool deck. This was the original intent with the JBSC construction project, but was<br>cost savings measure. |

Gallery

C:\Users\whiteheadt\Desktop\Family change room around doors.jpg

**Capital Projects** 

| Project    | 7051 Pool side Change room floc | 7051 Pool side Change room flooring |      |  |  |  |
|------------|---------------------------------|-------------------------------------|------|--|--|--|
| Department | Parks, Rec and Culture          |                                     |      |  |  |  |
| Version    | 04 Approved by Council          | ] Year                              | 2024 |  |  |  |
| Gallery    |                                 |                                     |      |  |  |  |

C:\Users\whiteheadt\Desktop\family change room floor accessible room 1.jpg

**Capital Projects** 

| Project    | 7051 Pool side Change room flooring |      |      |  |
|------------|-------------------------------------|------|------|--|
| Department | Parks, Rec and Culture              |      |      |  |
| Version    | 04 Approved by Council              | Year | 2024 |  |

Gallery

C:\Users\whiteheadt\Desktop\family change room floor.jpg

**Capital Projects** 

| Project    | 7051 Pool side Change room flooring |      |      |  |  |
|------------|-------------------------------------|------|------|--|--|
| Department | Parks, Rec and Culture              |      |      |  |  |
| Version    | 04 Approved by Council              | Year | 2024 |  |  |
| Gallery    |                                     |      |      |  |  |

 $C: \verb|Users|whiteheadt|Desktop|family\ changeroom\ floor\ lifting.jpg$ 

**Capital Projects** 

| Project    | 7051 Pool side Change room flooring |  |  |  |
|------------|-------------------------------------|--|--|--|
| Department | Parks, Rec and Culture              |  |  |  |
| Version    | 04 Approved by Council Year 2024    |  |  |  |
| Gallery    |                                     |  |  |  |