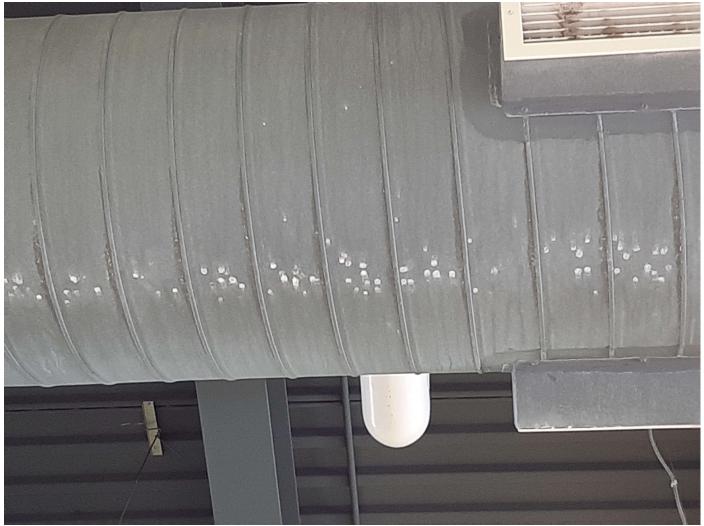

Gallery

C:\Users\fbeattie\Desktop\invoices today\20210928\_142302\_resized.jpg

| Project            | 7030 Duct Insula  | ation Lobby/Ch | angerooms - Jl | BSC            |                 |              |                     |
|--------------------|-------------------|----------------|----------------|----------------|-----------------|--------------|---------------------|
| Department         | Parks, Rec and    | Culture        |                |                |                 |              |                     |
| Version            | 04 Approved by    | Council        | Year           | 2022           | ]               |              |                     |
|                    |                   |                | Descrij        | otion          |                 |              |                     |
|                    |                   |                | Project Des    | cription       |                 |              |                     |
| To install duct    | work Insulation i | n the Jack Bu  | rger Sports Co | omplex pool    | change rooms    | and lobby    |                     |
|                    |                   |                |                |                |                 |              |                     |
|                    |                   |                |                |                |                 |              |                     |
|                    |                   |                | Project Just   | tification     |                 |              |                     |
| The duct work      | in the change ro  | poms and pool  |                |                | one to excessiv | /e condensa  | tion during the     |
|                    | -                 |                | -              |                |                 |              | ig, and will likely |
|                    | d issues with the |                |                | -              |                 |              |                     |
|                    | ncies in the air  |                | ature and ba   | lance. Staff   | are recommen    | ding to appl | y insulation        |
| which will alle    | viate this proble | m.             |                |                |                 |              |                     |
|                    |                   |                |                |                |                 |              |                     |
|                    |                   |                |                |                |                 |              |                     |
|                    |                   |                |                |                |                 |              |                     |
|                    |                   |                |                |                |                 |              |                     |
|                    |                   |                |                |                |                 |              |                     |
|                    |                   |                |                |                |                 |              |                     |
|                    |                   |                |                |                |                 |              |                     |
|                    |                   |                |                |                |                 |              |                     |
|                    |                   |                |                |                |                 |              |                     |
|                    |                   |                |                |                |                 |              |                     |
|                    |                   |                |                |                |                 |              |                     |
|                    |                   |                |                |                |                 |              |                     |
|                    |                   |                |                |                |                 |              |                     |
|                    |                   |                |                |                |                 |              |                     |
|                    |                   |                |                |                |                 |              |                     |
|                    |                   |                |                |                |                 |              |                     |
|                    |                   |                | Budę           | get            |                 |              |                     |
|                    |                   | Total Price    |                |                | 2024            | 2025         | 2026                |
| Expenditures       |                   | 40,000         | 40             | 0,000          |                 |              |                     |
| Funding            |                   |                |                |                |                 |              |                     |
| Tax Levy           |                   |                |                |                |                 |              |                     |
| Contrib fr Tax Lev | У                 | 40,000         |                | 0,000<br>0,000 |                 |              |                     |
| F                  | unding Total      | 40,000         |                | D,000          |                 |              |                     |

|                           |                     | (                      | Capital P | rojects |                                              |  |
|---------------------------|---------------------|------------------------|-----------|---------|----------------------------------------------|--|
| Project                   | 7030 Duct Insu      | lation Lobby/Changer   | ooms - J  | BSC     |                                              |  |
| Department                | Parks, Rec and      | Culture                |           |         |                                              |  |
| Version                   | 04 Approved by      |                        | Year      | 2022    |                                              |  |
|                           |                     |                        | Attrib    | utes    |                                              |  |
| Attribute                 |                     | Value                  |           |         | Comment                                      |  |
| Attributes                |                     |                        |           |         |                                              |  |
| Department                |                     | Parks, Rec and Culture |           |         |                                              |  |
| Project Type              |                     | Betterment             |           |         |                                              |  |
| Replacement T             | Гуре                | Replacement - Similar  |           |         |                                              |  |
| Tax Levy Alloc            | ation               | Common                 |           |         |                                              |  |
| Physical Bound            | dary Location       |                        |           |         |                                              |  |
| Identified in an<br>Plan? | y Council Approved  | Νο                     |           |         |                                              |  |
| Identify Counci           | il Approved Plan(s) |                        |           |         |                                              |  |
| Project Status            |                     |                        |           |         |                                              |  |
| Asset Management I        | Plan (AMP)          |                        |           |         |                                              |  |
| Existing Asset            | ID #                | BD0032-11 8223         |           |         |                                              |  |
| AMP (\$)                  | /alue Identified in | 109324                 |           |         |                                              |  |
| AMP                       |                     |                        |           |         |                                              |  |
|                           | ful Life (in years) | 20 years               |           |         |                                              |  |
|                           | Impact on AMP       | -                      |           |         |                                              |  |
| Date                      |                     |                        |           |         |                                              |  |
| Start Date                |                     | 1-Apr-2022             |           |         |                                              |  |
| Completion Da             | te                  | 31-May-2022            |           |         |                                              |  |
| To be Completed by        |                     |                        |           |         |                                              |  |
| Approval Statu            |                     | Approved by Council    |           |         | Deferred to Future Budget during 2021 Budget |  |
| GL Account Nu             |                     |                        |           |         |                                              |  |

**Capital Projects** 

C:\Users\snoekj\Desktop\20201005\_125239.jpg

**Capital Projects** 

| Project    | 7030 Duct Insulation Lobby/Changerooms - JBSC |        |      |  |  |  |  |  |
|------------|-----------------------------------------------|--------|------|--|--|--|--|--|
| Department | Parks, Rec and Culture                        |        |      |  |  |  |  |  |
| Version    | 04 Approved by Council                        | ] Year | 2022 |  |  |  |  |  |
|            | Gallery                                       |        |      |  |  |  |  |  |